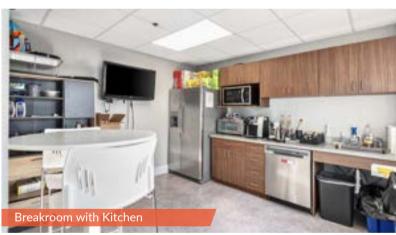

Entrances from both Patton Ave and Commerce St with secured elevator access that opens directly into the attractive reception area with historic coffered ceilings. Offers 11 spacious private offices including 4 bright executive offices overlooking downtown, cubicle areas for support staff, a small conference room, breakroom with kitchen, lounge area, private restrooms, and file/work room with adjoining office. Impressive conference room immediately off reception with built-ins, hardwood flooring, and coved ceilings.