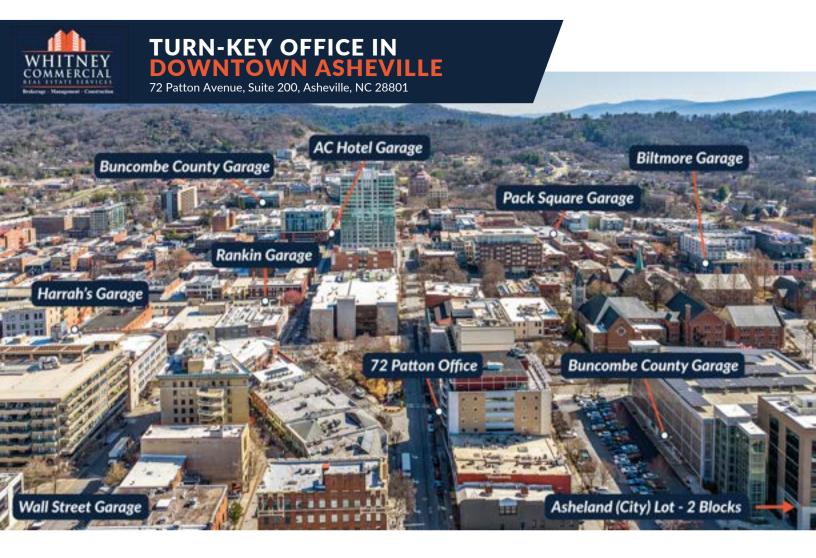

## TURN-KEY OFFICE IN DOWNTOWN ASHEVILLE

72 Patton Avenue, Suite 200, Asheville, NC 28801

10 Mary of the State of the Sta

\*Mezzanine office/lounge area

COMMERCE STREET

PATTON AVENUE

PATTON AVENUE