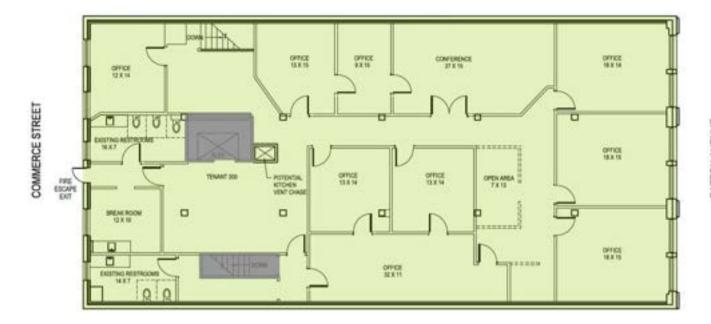

Entrances from both Patton Ave and Commerce St with secured elevator access that opens directly into the attractive reception area with historic coffered ceilings. Offers 11 spacious private offices including 4 bright executive offices overlooking downtown, cubicle areas for support staff, a small conference room, breakroom with kitchen, lounge area, private restrooms, and file/work room with adjoining office. Impressive conference room immediately off reception with built-ins, hardwood flooring, and coved ceilings.

## TURN-KEY OFFICE IN DOWNTOWN ASHEVILLE

72 Patton Avenue, Suite 200, Asheville, NC 28801

10 Mary of the State of the Sta

\*Mezzanine office/lounge area

COMMERCE STREET

PATTON AVENUE

PATTON AVENUE